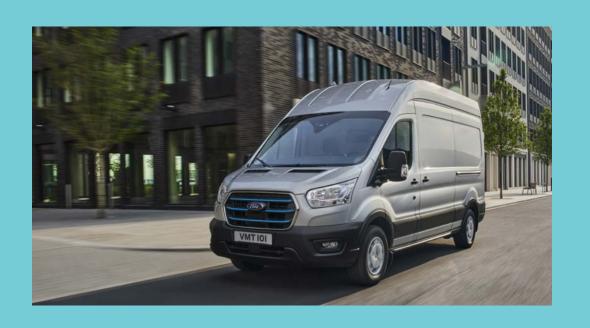

## FORD E-TRANSIT

Ford E-Transit is the all-electric version of the world's best-selling cargo van, featuring next-level connected vehicle technology and services with signature Transit capability