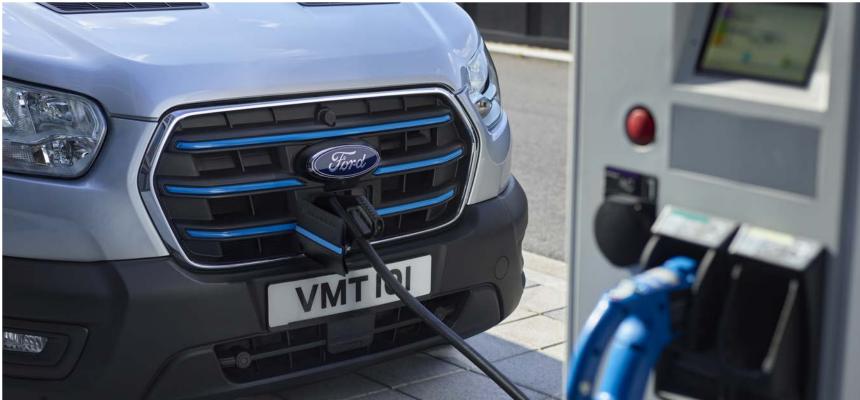

## Performance and charging

- 68 kWh usable battery capacity
- Targeted driving range of up to 317 km/196 miles (WLTP)
- DC fast charge capable up to 115 kW -15-80% in 34 minutes
- 11.3 kW onboard charger 100% charge in 8.2 hours
- Available with AC and DC charging options to suit depot, home or public charging