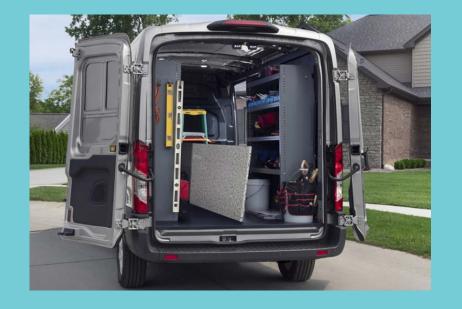

## **Loading and versatility**

- 25 model variants to meet customer needs
- Maximum gross payload 1,758 kg (van), **2,090 kg** (chassis cab)
- No compromise to loadspace, with volumes of up to 15.1 m<sup>3</sup>
- Designed for simple racking and conversions