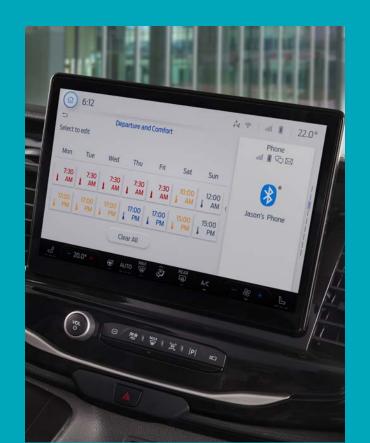

## **Connected ecosystem**

- Full ecosystem of **connected** digital solutions
- EV-specific tools to optimise fleet performance
- Monitor energy usage, charging, and distance to empty
- · Provide remote cabin pre-conditioning
- **SYNC 4** with standard 12-inch touchscreen
- Seamless connectivity via FordPass Connect modem